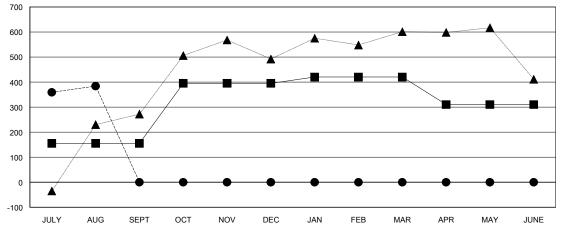

#### GOALS AND ACTUAL MEMBERS CUMULATIVE

| - CURRE | ENT YEAR GOALS FOR NEW |
|---------|------------------------|
| MEMBERS |                        |

- CURRENT YEAR ACTUAL MEMBERS

- ▲ - LAST YEAR ACTUAL MEMBERS