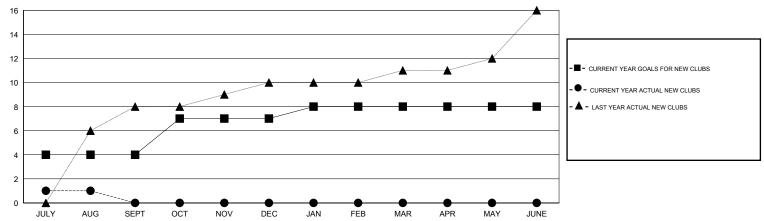

| 155                | 559                                 | 175                | 384              |
| OCT/NOV/DEC           | 3                | 0         | 0                | 0                | OCT/NOV/DEC           | 240                | 0                                   | 0                  | 0                |
| JAN/FEB/MAR           | 1                | 0         | 0                | 0                | JAN/FEB/MAR           | 25                 | 0                                   | 0                  | 0                |
| APR/MAY/JUNE          | 0                | 0         | 0                | 0                | APR/MAY/JUNE          | -110               | 0                                   | 0                  | 0                |

#### GOALS AND ACTUAL NEW CLUBS CUMULATIVE



#### GOALS AND ACTUAL MEMBERS CUMULATIVE



| - CURRE | ENT YEAR GOALS FOR NEW |
|---------|------------------------|
| MEMBERS |                        |

- CURRENT YEAR ACTUAL MEMBERS

- ▲ - LAST YEAR ACTUAL MEMBERS

| DROPPED CLUBS: 1  DROPPED MEMBERS |                | 77 CLUBS OF 120 ADDED 1 OR MORE<br>NEW MEMBERS | GENDER DISTRIBU<br>MALE<br>FEMALE     | 050 (7.500()) |            |
|-----------------------------------|----------------|------------------------------------------------|---------------------------------------|---------------|------------|
| DECEASED  CLUB CANCELLED  OTHER   | 3<br>19<br>153 | CLICK HERE FOR HEALTH ASSESSMENT DATA          | FAMILY UNIT MEMBERS HEAD OF HOUSEHOLD |               | 462<br>191 |
| TOTAL                             | 175            |